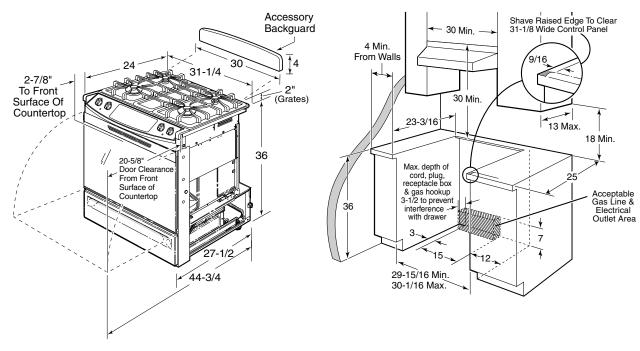

## **Dimensions (in inches) and Installation Information**

## **Counter Cutout Dimensions (in inches)**

If you are NOT using the optional Filler or Backguard:

If you are using the optional Filler or Backguard:

**Specification Created 4/04** 

230126

You must use the rear filler strip kit shipped with the range or the optional accessory backguard (JXS31, JXS32, JXS33, JXS34) when installing these ranges.

**Note:** Cabinets installed adjacent to slide-in ranges must have an adhesion spec of at least 194°F temperature rating.

### **Optional Kits for Slide-In Gas Ranges:**

(Available at additional cost)

## **Accessory Backguards**

JXS31—White Accessory Backguard

JXS32—Brushed-Chrome Accessory Backguard

JXS34—Black Accessory Backguard

JXS35—Bisque Accessory Backguard

## **Endcap Kit**

JXS40—Endcap kit to accommodate replacement where countertop may already be notched.

**Installation Information:** Before installing, consult installation instructions packed with product for current dimensional data.

All GE ranges are equipped with an Anti-Tip device. The installation of this device is an important, required step in the installation of the range

For answers to your Monogram,® GE Profile™ or GE appliance questions, visit our website at GEAppliances.com or call GE Answer Center® service, 800.626.2000.